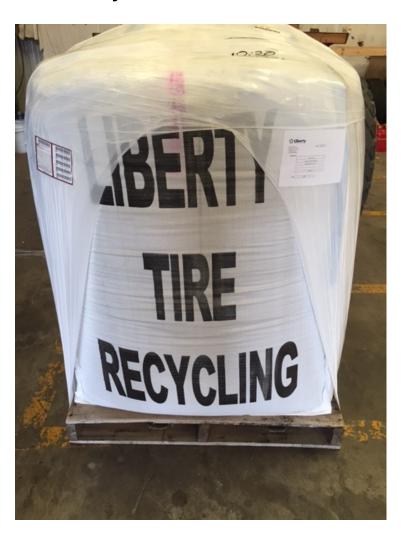

1 ton Super Sacks, 7 total

Recycled crushed glass as our base layer aggregate.

Thank You Alabama Environmental Council for providing the recycled glass aggregate.

Level the aggregate and compact.

Install weed barrier.