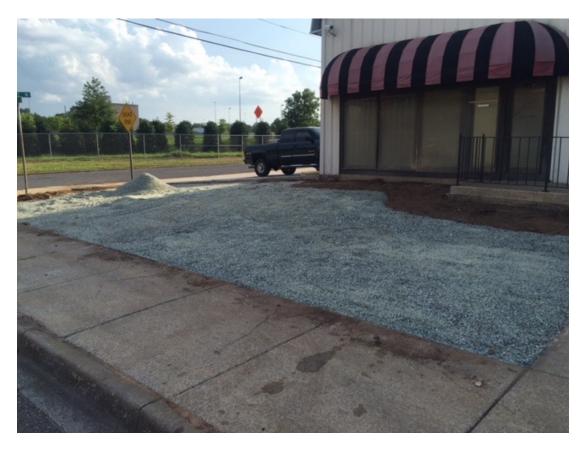

Project: Installation of recycled garden, approximately 1,100 sq ft

Location: 1400 52nd Street North, Birmingham, Alabama 35212

Remove existing sod (1)

Remove existing sod (2)

Delivering recycled crushed glass.