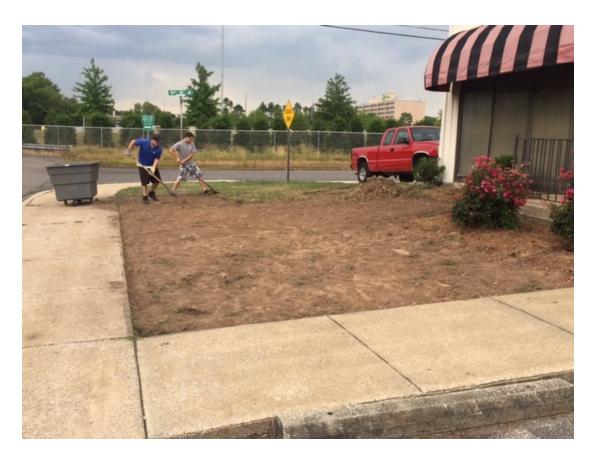

Project: Installation of recycled garden, approximately 1,100 sq ft

Location: 1400 52nd Street North, Birmingham, Alabama 35212

Remove existing sod (1)

Remove existing sod (2)

Delivering recycled crushed glass.