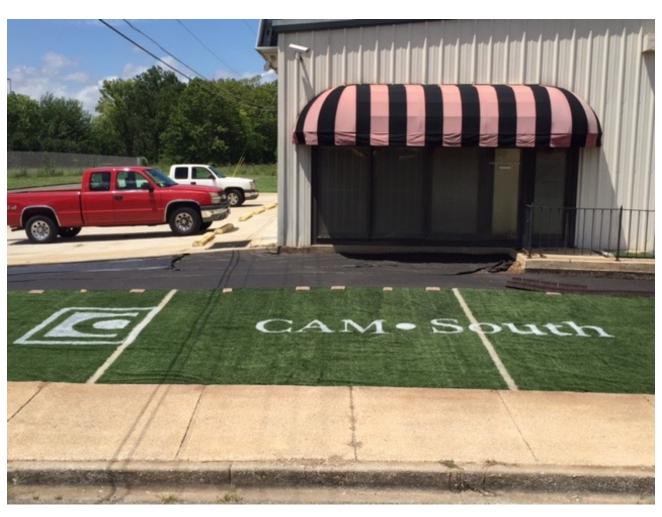

First piece of turf being placed, 15' x 45'.

Trim the edges with a razor knife.

The finishing touch for our stencil.

Logo painted.

Second piece of turf and landscape edging.

Recycled rubber tire landscape edging.