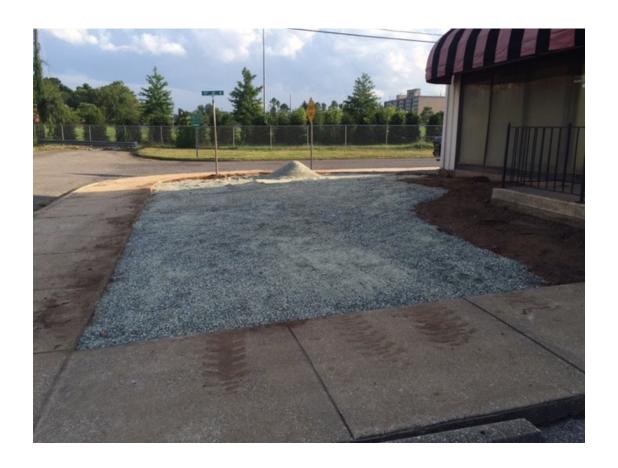

Project: Installation of recycled garden, approximately 1,100 sq ft

Location: 1400 52nd Street North, Birmingham, Alabama 35212

Remove existing sod (1)

Remove existing sod (2)

Delivering recycled crushed glass.