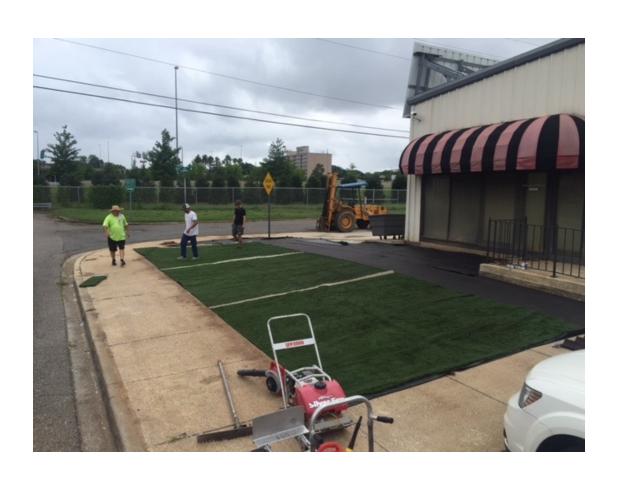

First piece of turf being placed, 15' x 45'.

Trim the edges with a razor knife.

The finishing touch for our stencil.

Logo painted.

Second piece of turf and landscape edging.

Recycled rubber tire landscape edging.