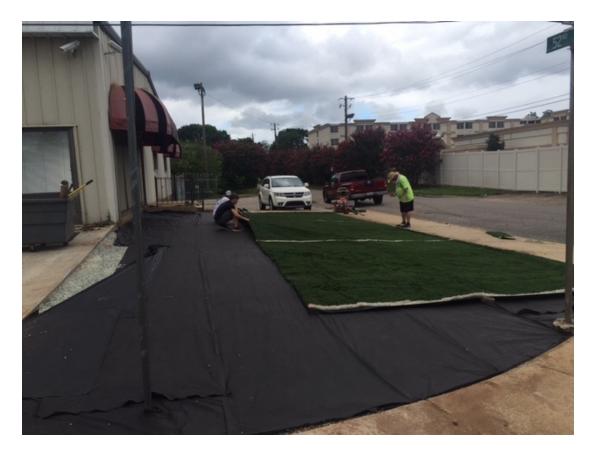

First piece of turf being placed, 15' x 45'.

Trim the edges with a razor knife.

The finishing touch for our stencil.

Logo painted.

Second piece of turf and landscape edging.

Recycled rubber tire landscape edging.