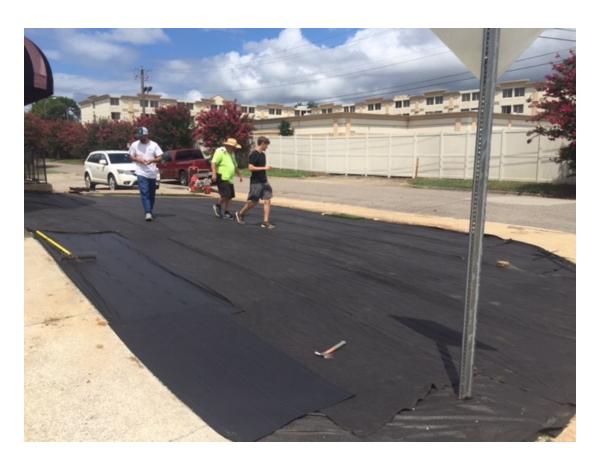

1 ton Super Sacks, 7 total

Recycled crushed glass as our base layer aggregate.

Thank You Alabama Environmental Council for providing the recycled glass aggregate.

Level the aggregate and compact.

Install weed barrier.