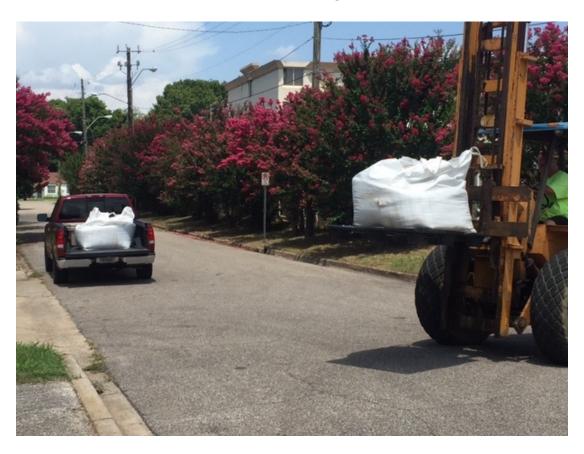

Project: Installation of recycled garden, approximately 1,100 sq ft

Location: 1400 52nd Street North, Birmingham, Alabama 35212

Remove existing sod (1)

Remove existing sod (2)

Delivering recycled crushed glass.

1 ton Super Sacks, 7 total

Recycled crushed glass as our base layer aggregate.

Thank You Alabama Environmental Council for providing the recycled glass aggregate.

Level the aggregate and compact.

Install weed barrier.