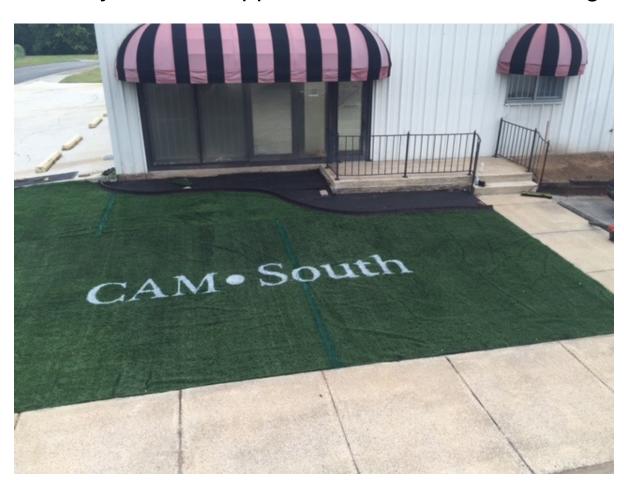

First piece of turf being placed, 15' x 45'.

Trim the edges with a razor knife.

The finishing touch for our stencil.

Logo painted.

Second piece of turf and landscape edging.

Recycled rubber tire landscape edging.