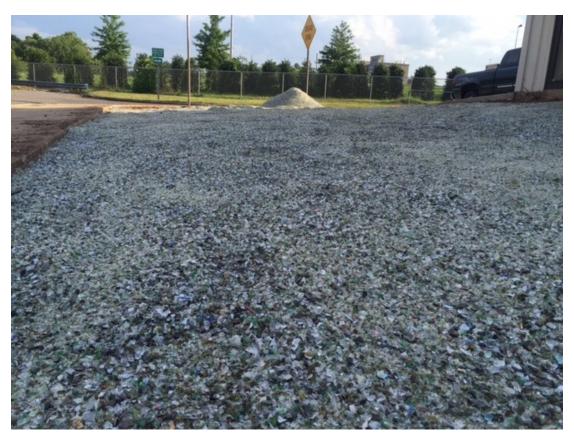

1 ton Super Sacks, 7 total

Recycled crushed glass as our base layer aggregate.

Thank You Alabama Environmental Council for providing the recycled glass aggregate.

Level the aggregate and compact.

Install weed barrier.