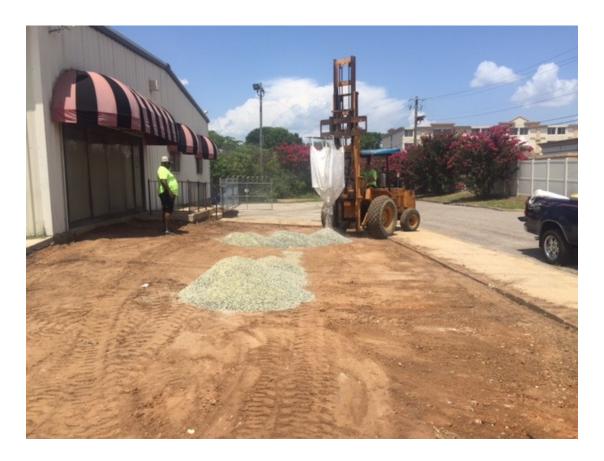

1 ton Super Sacks, 7 total

Recycled crushed glass as our base layer aggregate.

Thank You Alabama Environmental Council for providing the recycled glass aggregate.

Level the aggregate and compact.

Install weed barrier.