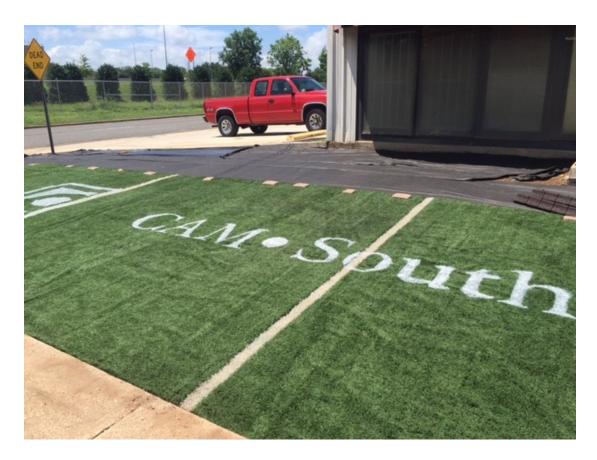

First piece of turf being placed, 15' x 45'.

Trim the edges with a razor knife.

The finishing touch for our stencil.

Logo painted.

Second piece of turf and landscape edging.

Recycled rubber tire landscape edging.