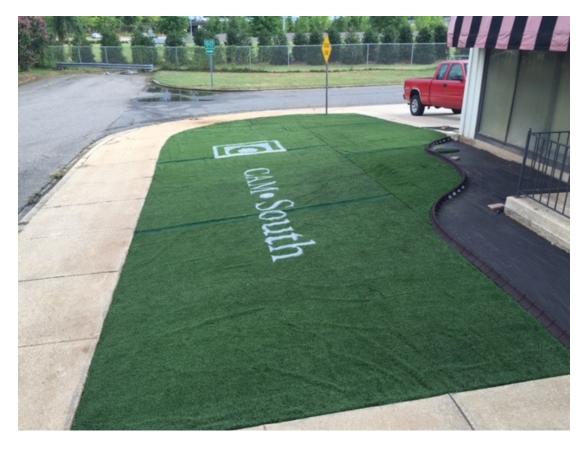

First piece of turf being placed, 15' x 45'.

Trim the edges with a razor knife.

The finishing touch for our stencil.

Logo painted.

Second piece of turf and landscape edging.

Recycled rubber tire landscape edging.