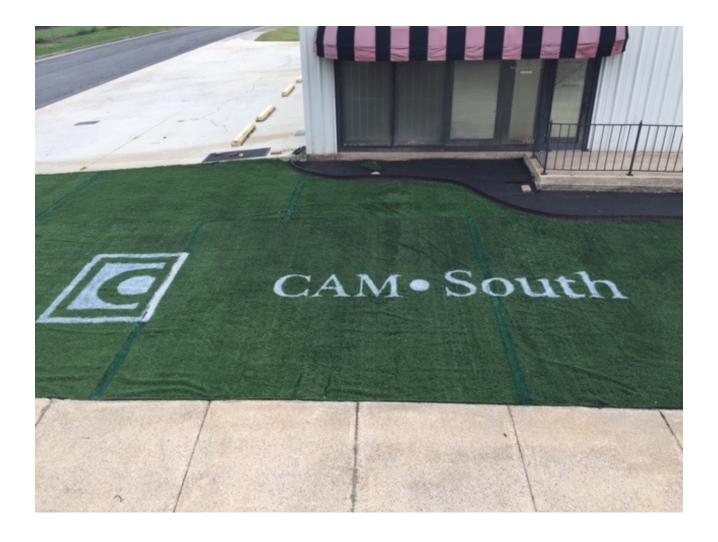

First piece of turf being placed, 15' x 45'.

Trim the edges with a razor knife.

The finishing touch for our stencil.

Logo painted.

Second piece of turf and landscape edging.

Recycled rubber tire landscape edging.