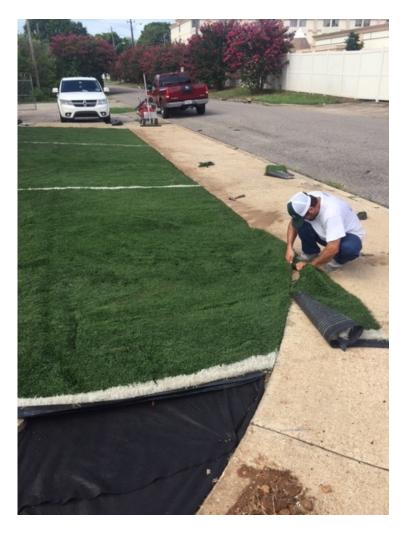

First piece of turf being placed, 15' x 45'.

Trim the edges with a razor knife.

The finishing touch for our stencil.

Logo painted.

Second piece of turf and landscape edging.

Recycled rubber tire landscape edging.