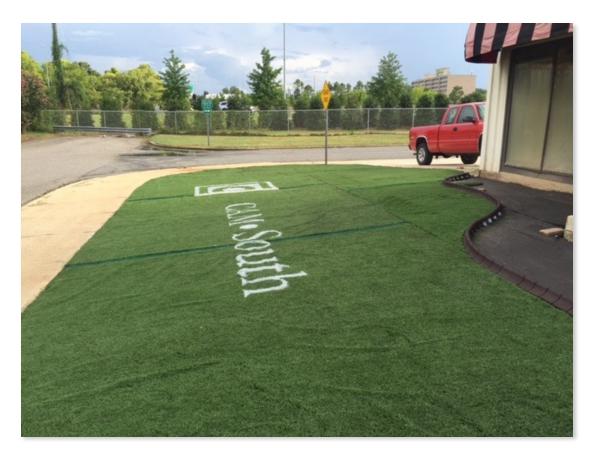

First piece of turf being placed, 15' x 45'.

Trim the edges with a razor knife.

The finishing touch for our stencil.

Logo painted.

Second piece of turf and landscape edging.

Recycled rubber tire landscape edging.

Ready for the rubber infill.

First layer of infill applied, wrinkles are smoothing.

Contact:

Andy Coolidge

Email:

andy@camsouth.com

web:

www.camsouth.com