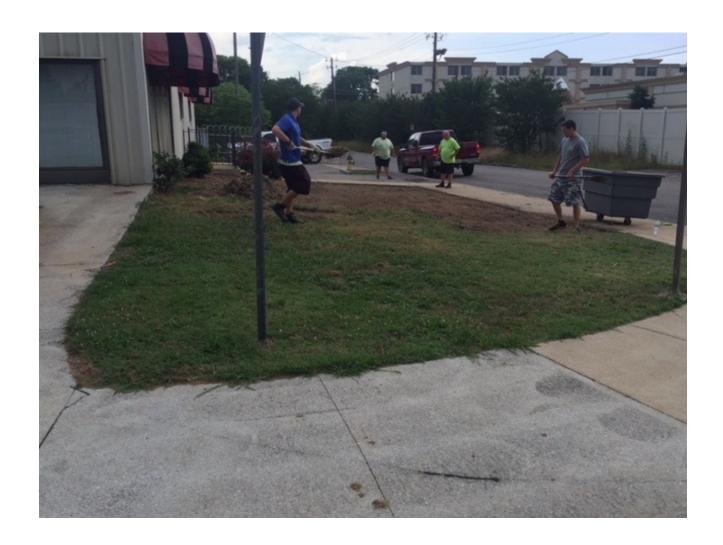

Project: Installation of recycled garden, approximately 1,100 sq ft

Location: 1400 52nd Street North, Birmingham, Alabama 35212

Remove existing sod (1)

Remove existing sod (2)

Delivering recycled crushed glass.