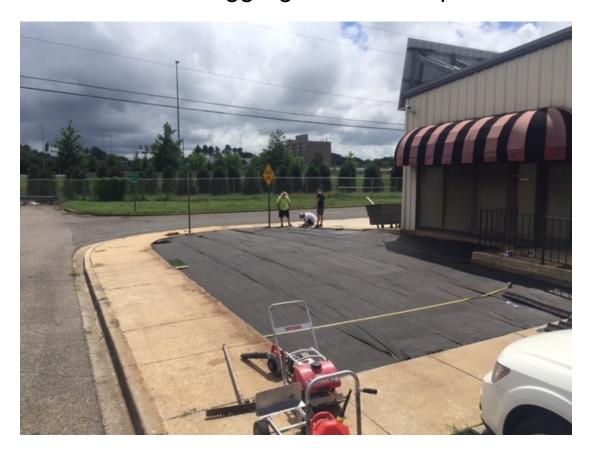

1 ton Super Sacks, 7 total

Recycled crushed glass as our base layer aggregate.

Thank You Alabama Environmental Council for providing the recycled glass aggregate.

Level the aggregate and compact.

Install weed barrier.