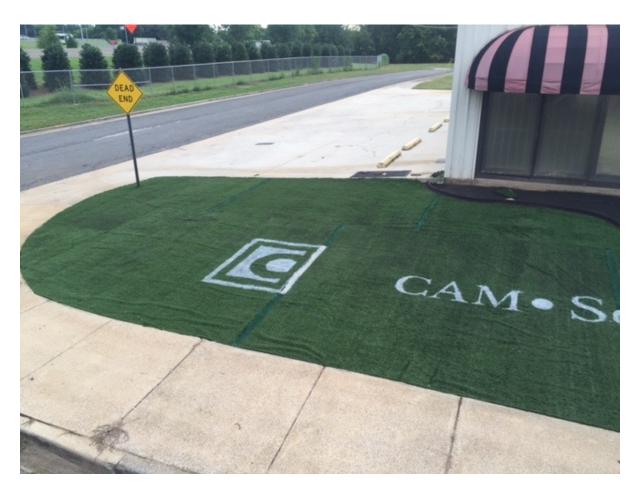

First piece of turf being placed, 15' x 45'.

Trim the edges with a razor knife.

The finishing touch for our stencil.

Logo painted.

Second piece of turf and landscape edging.

Recycled rubber tire landscape edging.