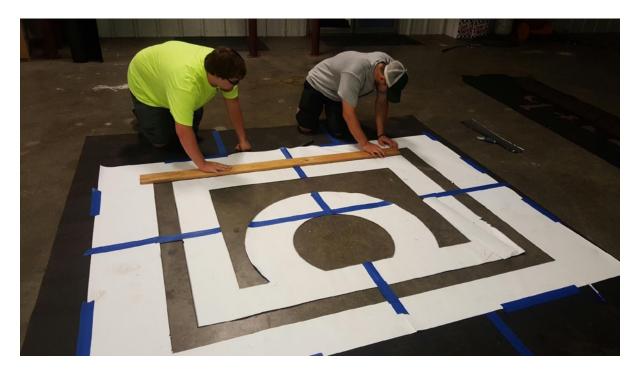

First piece of turf being placed, 15' x 45'.

Trim the edges with a razor knife.

The finishing touch for our stencil.

Logo painted.

Second piece of turf and landscape edging.

Recycled rubber tire landscape edging.