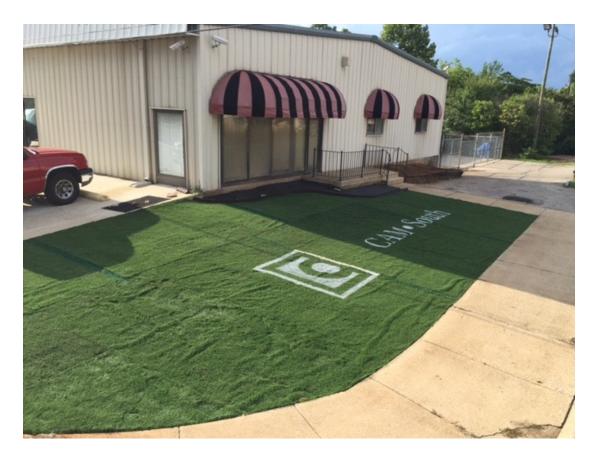

First piece of turf being placed, 15' x 45'.

Trim the edges with a razor knife.

The finishing touch for our stencil.

Logo painted.

Second piece of turf and landscape edging.

Recycled rubber tire landscape edging.